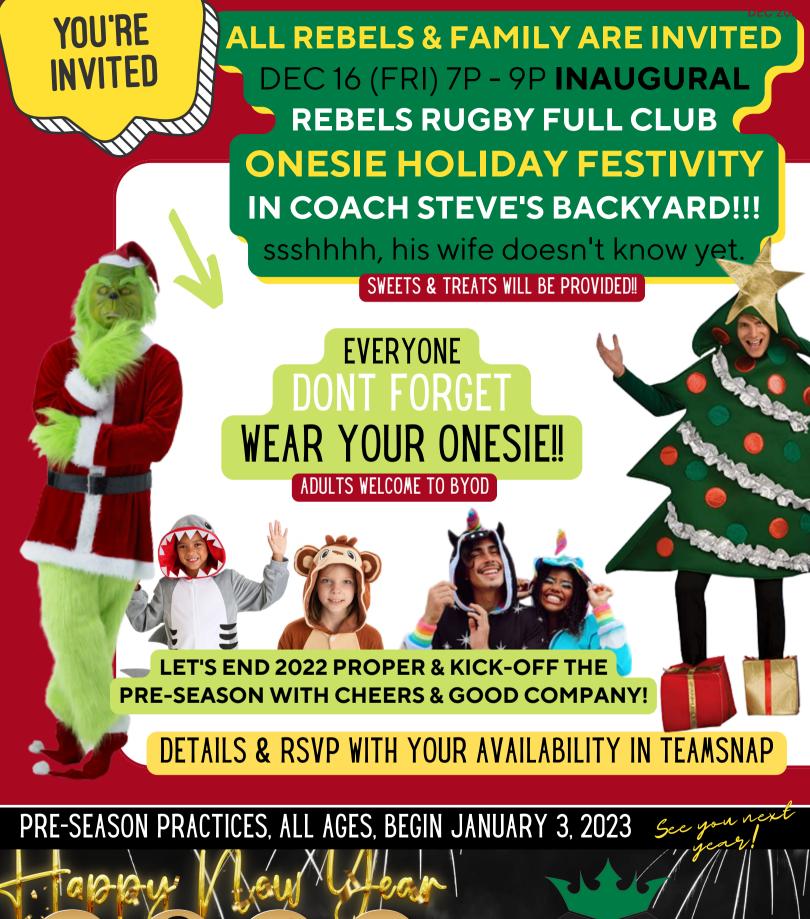

### Thursdays @ Elkins Pointe Middle - Track Field new location

- 6:30 8pm Coed U8/U10/U12 + LadyRebels
- 7:30 9pm U14 + HS Boys

**Sundays** @ CrossFit East Cobb - HS Gym Day

- DEC 3, SAT (10A-2P) TRY RUGBY: OPEN HOUSE & BBQ EVENT!
- DEC 10 (SAT) U12 & U14 @ AYR SCRIMMAGE & SOCIAL
- DEC 10-11 (SAT&SUN) HS + LR CHRISTMAS 7s TOUR GREER, SC
- DEC 15 LAST DAY OF 2022 CONDITIONING SEASON
- DEC 16 REBELS RUGBY FULL CLUB HOLIDAY EVENT!!
  - See full club event invite on next page!!